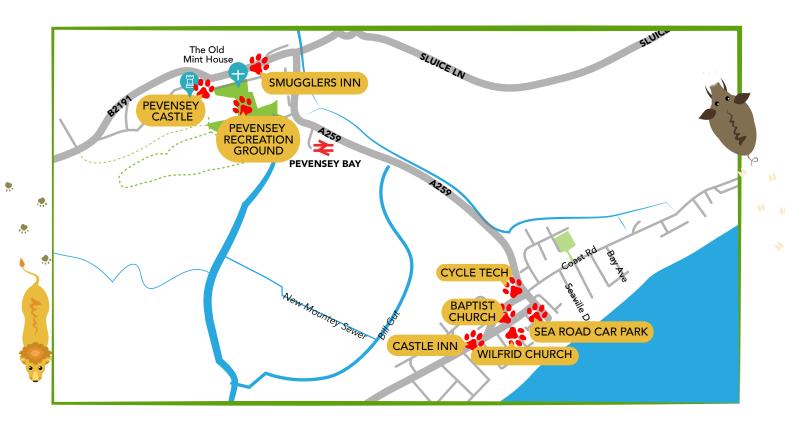

## ANIMAL ANIMAL SAFARIANAL SAFARIANA SAFAR

CAN YOU FIND ALL EIGHT GRASS ANIMALS LOCATED AROUND PEVENSEY PARISH?

Each grass animal has been given a letter, collect all eight letters and unscramble them to create a word