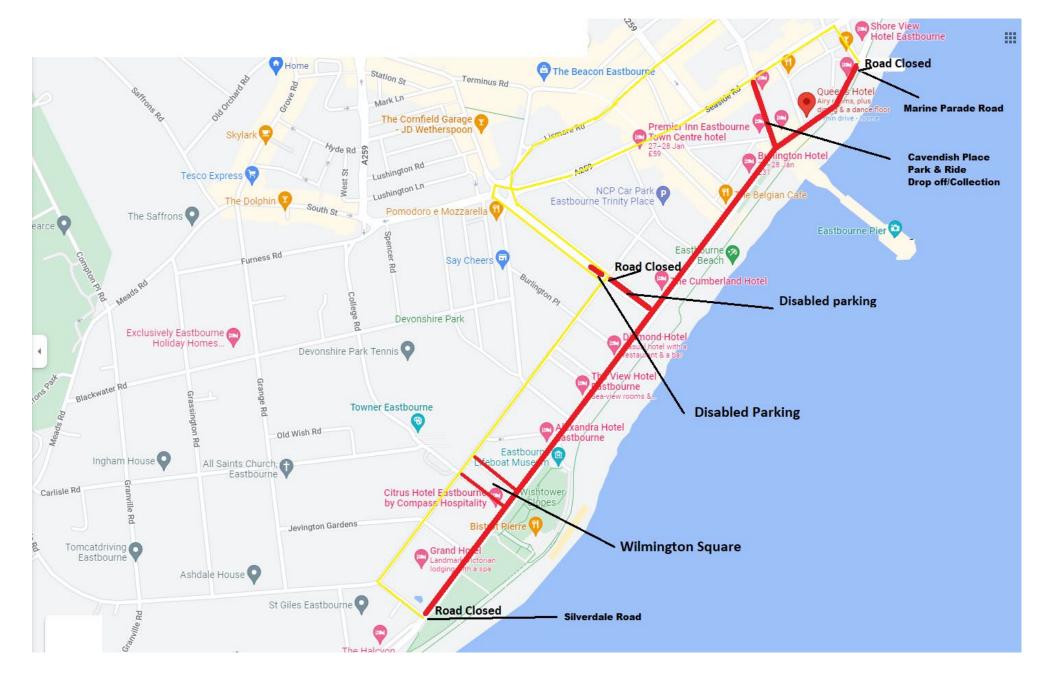

## **Seafront Road Closures**

| Seafront road closed between Silverdale Road (Grand Hotel) and Marine Parade Road (Crown and Anchor Pub)                                                                                      | 11 August 2025 06:00 – 19 August 2025 23:59 |
|-----------------------------------------------------------------------------------------------------------------------------------------------------------------------------------------------|---------------------------------------------|
| Wilmington Square (both sides) – Access and parking maintained for residents and carers from the Compton Street end. Access passes are not required (please identify yourself to the steward) | 11 August 2025 06:00 – 19 August 2025 23:59 |
| Devonshire Place from Compton Street to its junction with Grand Parade                                                                                                                        | 13 August 2025 06:00 – 17 August 2025 23:59 |
| Cavendish Place from Seaside Road to its junction with Grand Parade                                                                                                                           | 13 August 2025 06:00 – 18 August 2024 23:59 |

# **Seafront Closure Map**